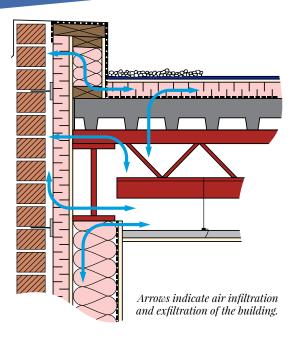

#### Canam Building Envelope Specialists,

an affiliate\* of Tremco Roofing, brings a scientific approach to identifying and stopping air leaks that compromise roof and building envelope performance, including the critical space between the roof and wall intersection. When evaluating if a roof is restorable, only Tremco Roofing can also access and repair leaks in the building envelope within the scope of work.